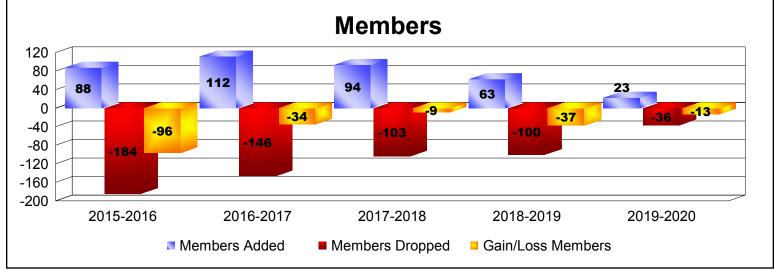

District 202 D

As of December 2019 Cumulative

| Year      | New<br>Clubs | Dropped<br>Clubs | Gain/<br>Loss<br>Clubs | New<br>Members | Charter<br>Members | Reinstate<br>Members | Transfer<br>Members | Total<br>Member<br>Added | Total<br>Members<br>Dropped | Gain/<br>Loss<br>Members |
|-----------|--------------|------------------|------------------------|----------------|--------------------|----------------------|---------------------|--------------------------|-----------------------------|--------------------------|
| 2015-2016 | 0            | -2               | -2                     | 75             | 1                  | 0                    | 12                  | 88                       | -184                        | -96                      |
| 2016-2017 | 0            | -2               | -2                     | 90             | 1                  | 1                    | 20                  | 112                      | -146                        | -34                      |
| 2017-2018 | 0            | -1               | -1                     | 85             | 0                  | 2                    | 7                   | 94                       | -103                        | -9                       |
| 2018-2019 | 0            | 0                | 0                      | 57             | 2                  | 0                    | 4                   | 63                       | -100                        | -37                      |
| 2019-2020 | 0            | 0                | 0                      | 19             | 0                  | 0                    | 4                   | 23                       | -36                         | -13                      |
| Average   | 0            | -1               | -1                     | 65             | 1                  | 1                    | 9                   | 76                       | -114                        | -38                      |