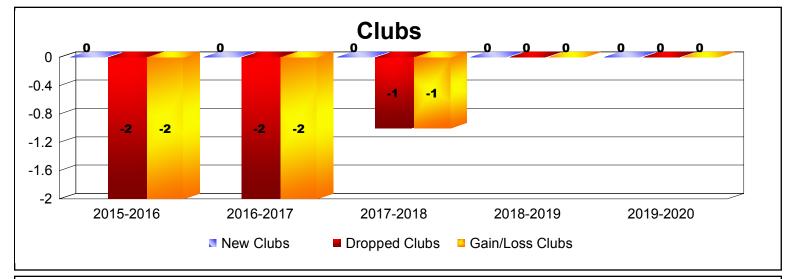

District 202 D

As of December 2019 Cumulative

| Year      | New<br>Clubs | Dropped<br>Clubs | Gain/<br>Loss<br>Clubs | New<br>Members | Charter<br>Members | Reinstate<br>Members | Transfer<br>Members | Total<br>Member<br>Added | Total<br>Members<br>Dropped | Gain/<br>Loss<br>Members |
|-----------|--------------|------------------|------------------------|----------------|--------------------|----------------------|---------------------|--------------------------|-----------------------------|--------------------------|
| 2015-2016 | 0            | -2               | -2                     | 75             | 1                  | 0                    | 12                  | 88                       | -184                        | -96                      |
| 2016-2017 | 0            | -2               | -2                     | 90             | 1                  | 1                    | 20                  | 112                      | -146                        | -34                      |
| 2017-2018 | 0            | -1               | -1                     | 85             | 0                  | 2                    | 7                   | 94                       | -103                        | -9                       |
| 2018-2019 | 0            | 0                | 0                      | 57             | 2                  | 0                    | 4                   | 63                       | -100                        | -37                      |
| 2019-2020 | 0            | 0                | 0                      | 19             | 0                  | 0                    | 4                   | 23                       | -36                         | -13                      |
| Average   | 0            | -1               | -1                     | 65             | 1                  | 1                    | 9                   | 76                       | -114                        | -38                      |